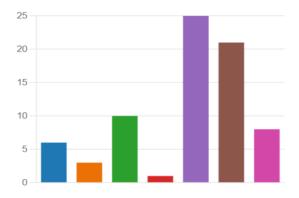

## 8. Would you be willing to donate your time and talents?

্ৰ Insights

## 9. What talent would be able to donate?