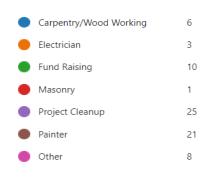

## 8. Would you be willing to donate your time and talents?

্ৰ Insights

## 9. What talent would be able to donate?