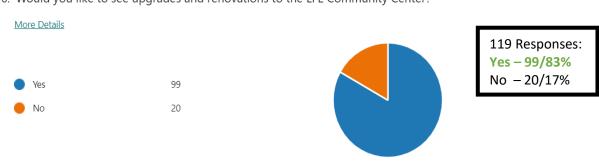

# LAKE FOREST ESTATES COMMUNITY SURVEY (3)

6. Would you like to see upgrades and renovations to the LFE Community Center?

Card Access - Issue individual ca... 70

7. What upgrades would you recommend to the LFE Community Center?