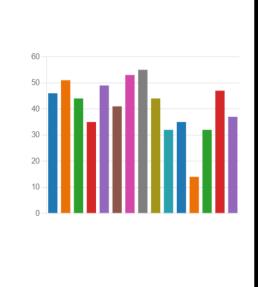

## 105 Responses:

Bar area at interior kitchen opening – 55/52.3%
Televisions above fireplaces – 53/50.4%
New Light Fixtures in ceiling – 51/48.5%
Paint interior walls – 49/46.6%
Buff and Polish hall floor – 47/44.7%
Update Ceiling in main hall – 46/43.8%
New Light Fixtures on walls – 44/41.9%
Outdoor Patio area facing Lake Susan – 44/41.9%
Mantels above fireplaces – 41/39%
Enhance interior brick – 35/33.3%
4 season room on pool deck – 35/33.3%
Seating area in main hall – 32/30.4%
Paint kitchen cabinets – 32/30.4%
Shutters on inside Frontenac Windows – 14/13.3%