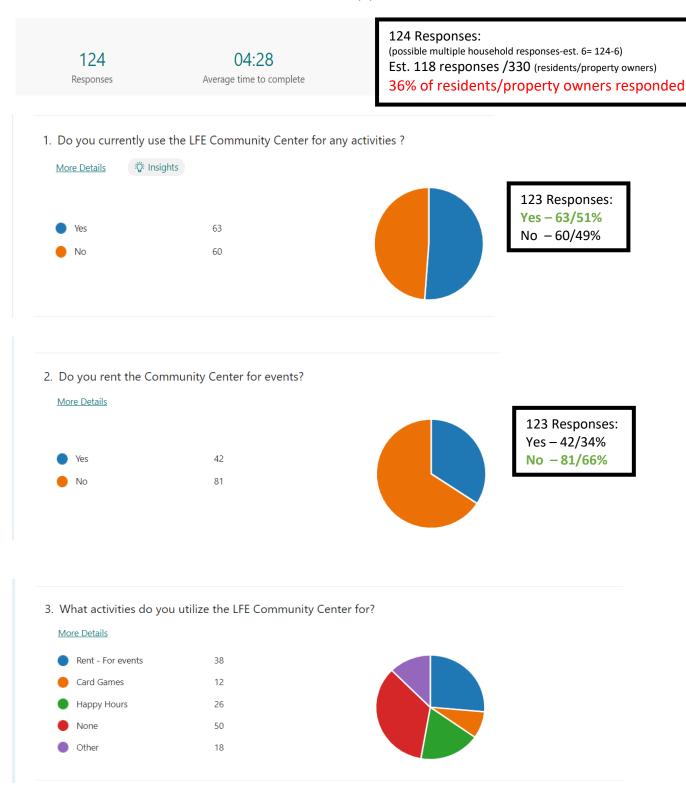

# LAKE FOREST ESTATES COMMUNITY SURVEY (3)

6. Would you like to see upgrades and renovations to the LFE Community Center?

Card Access - Issue individual ca... 70

7. What upgrades would you recommend to the LFE Community Center?