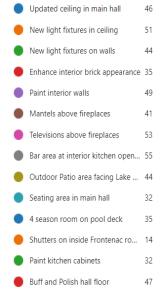

## 105 Responses:

Bar area at interior kitchen opening – 55/52.3%
Televisions above fireplaces – 53/50.4%
New Light Fixtures in ceiling – 51/48.5%
Paint interior walls – 49/46.6%
Buff and Polish hall floor – 47/44.7%
Update Ceiling in main hall – 46/43.8%
New Light Fixtures on walls – 44/41.9%
Outdoor Patio area facing Lake Susan – 44/41.9%
Mantels above fireplaces – 41/39%
Enhance interior brick – 35/33.3%
4 season room on pool deck – 35/33.3%
Seating area in main hall – 32/30.4%
Paint kitchen cabinets – 32/30.4%
Shutters on inside Frontenac Windows – 14/13.3%

### Other-37/35.2%

All of the above = 2
Gym equipment/workout center = 9
Hot Tub
Pool Bathrooms Update
Concession Stand
Improve acoustics in Frontenac Room
More comfortable chairs
Washroom access during pickleball use
Ping pong / pool table
Better floor than just concrete / Vinyl
plank floor in hall floor = 3
Full room, in ceiling sound system,
Professional projection system/
permanent projector screen