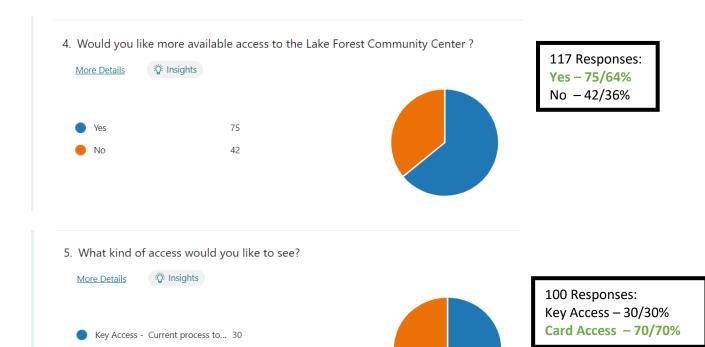

# LAKE FOREST ESTATES COMMUNITY SURVEY (3)

6. Would you like to see upgrades and renovations to the LFE Community Center?

Card Access - Issue individual ca... 70

7. What upgrades would you recommend to the LFE Community Center?